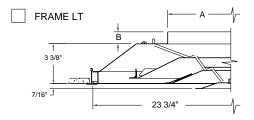

## **SUBMITTAL DRAWING**

- Steel (1300A) or Aluminum (A1300A) construction
- Frame SF (surface mount) includes an aluminum mounting frame
- Adjustable pattern controllers on the cores
- · Standard finish is white

- Two earthquake tabs are standard on all frame styles
- Core is non-removable
- Optional round damper to be ordered separately
- Damper is adjustable through hole in center cone