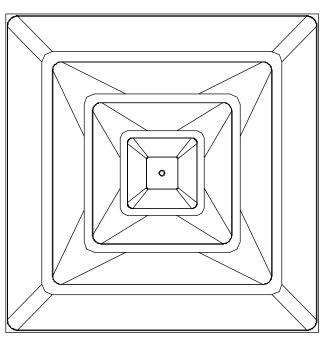

## <u>Face View</u> See specific frame details for dimensions

| NOMINAL<br>NECK<br>SIZE | SERIES 1300<br>STEEL &<br>ALUMINUM<br>A | SERIES 1300<br>STEEL<br>B | SERIES A1300<br>ALUMINUM<br>B |
|-------------------------|-----------------------------------------|---------------------------|-------------------------------|
| 6                       | 5 7/8"                                  | 1"                        | 1 1/2"                        |
| 8                       | 7 7/8"                                  | 1"                        | 1 1/2"                        |
| 10                      | 9 7/8"                                  | 1 1/2"                    | 1 1/2"                        |
| 12                      | 11 7/8"                                 | 1 1/2"                    | 1 1/2"                        |
| 14                      | 13 7/8"                                 | 1 1/2"                    | 1 1/2"                        |
| 15                      | 14 7/8"                                 | 1 1/2"                    | 1 1/2"                        |