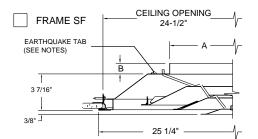

## **SUBMITTAL DRAWING**

- Steel (1300A) or Aluminum (A1300A) construction
- Frame SF (surface mount) includes an aluminum mounting frame
- Adjustable pattern controllers on the cores
- · Standard finish is white

- Two earthquake tabs are standard on all frame styles
- Core is non-removable
- Optional round damper to be ordered separately
- Damper is adjustable through hole in center cone