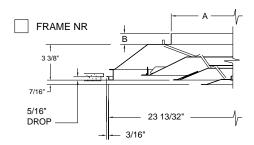

## <u>Face View</u> See specific frame details for dimensions

| NOMINAL<br>NECK<br>SIZE | SERIES 1300<br>STEEL &<br>ALUMINUM<br>A | SERIES 1300<br>STEEL<br>B | SERIES A1300<br>ALUMINUM<br>B |
|-------------------------|-----------------------------------------|---------------------------|-------------------------------|
| 6                       | 5 7/8"                                  | 1"                        | 1 1/2"                        |
| 8                       | 7 7/8"                                  | 1"                        | 1 1/2"                        |
| 10                      | 9 7/8"                                  | 1 1/2"                    | 1 1/2"                        |
| 12                      | 11 7/8"                                 | 1 1/2"                    | 1 1/2"                        |
| 14                      | 13 7/8"                                 | 1 1/2"                    | 1 1/2"                        |
| 15                      | 14 7/8"                                 | 1 1/2"                    | 1 1/2"                        |