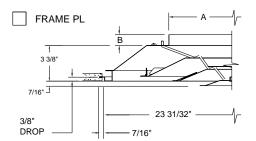

## **SUBMITTAL DRAWING**

- Steel (1300A) or Aluminum (A1300A) construction
- Frame SF (surface mount) includes an aluminum mounting frame
- Adjustable pattern controllers on the cores
- · Standard finish is white

- Two earthquake tabs are standard on all frame styles
- Core is non-removable
- Optional round damper to be ordered separately
- Damper is adjustable through hole in center cone