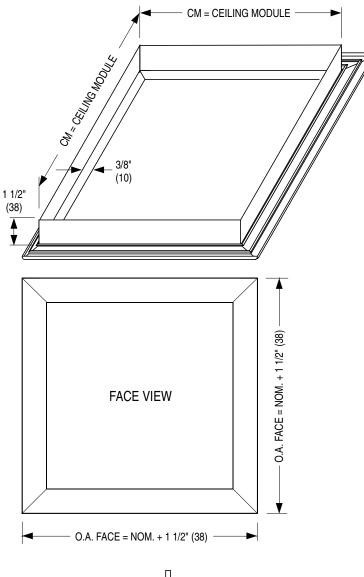

#### FRAMING **MEMBER** AROUND **OPENING** (BY OTHERS) **TYPICAL** MOUNTING INSTALLATION SCREWS PLASTER OR ARE DRYWALL **FIELD CEILING** INSTALLED - 1 5/32" (29)

Model DFA is installed quickly and easily and is suitable for variable ceiling thicknesses. Installation requires framing of the opening with "C" channel or wood for attachment with mounting screws (by others).

CEILING OPENING = CM + 1/4" (6)

Dimensions are in inches (mm).