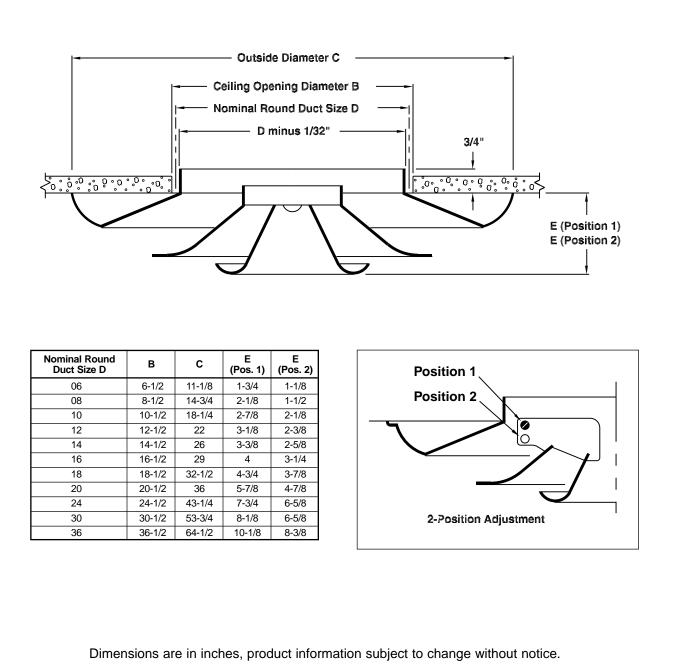

## SUBMITTAL DRAWING

- Steel construction
- 360 degree discharge pattern
- Two position adjustable core: Position 1 where maximum capacity is obtained, Position 2 where induction is increased
- Spring lock allows easy removal and replacement of inner core

- Optional round dampers shipped loose for field installation
- Safety cable is standard on neck sizes 12" thru 36"
- Standard finish is white (WH)

| PROJECT:    | SUBMITTED BY: | DATE: 10-8-01                               | SD-1840 |
|-------------|---------------|---------------------------------------------|---------|
| ARCHITECT:  |               | <b>P3</b> 3-Cone<br>Round Diffuser<br>Steel |         |
| ENGINEER:   |               |                                             |         |
| CONTRACTOR: |               |                                             |         |
| LOCATION:   |               |                                             |         |
|             |               |                                             |         |