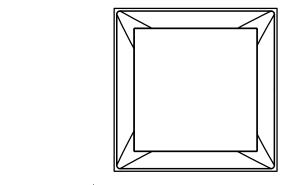

# Submittal Drawing

- Architectural, plaque faced diffuser
- Removable center panel for easy damper access
- Standard finish is white (WH)
- Optional round dampers and baffle kits ship loose for field installation