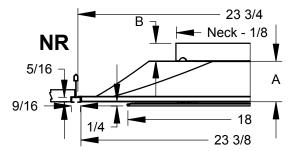

|       |        |             |       |       |    | Avai | lable | Fran | าe St | yles |
|-------|--------|-------------|-------|-------|----|------|-------|------|-------|------|
| Model | Module | Neck        | Α     | В     | С  | SF   | LT    | PL   | ΥM    | NR   |
| T1100 | 12x12  | 6           | 1 1/8 | 1 1/8 | 9  | Χ    | Χ     | Х    | Χ     |      |
|       |        | 8           | 1 1/8 | 1 1/4 | 9  | Х    | Х     | Х    | Χ     |      |
|       | 24x24  | 6,8         | 2 1/2 | 1 1/4 | 18 | Х    | Х     | Х    | Χ     | Χ    |
|       |        | 10,12,14,15 | 2 1/2 | 1 3/8 | 18 | Х    | Х     | Х    | Χ     | Χ    |
| A1100 | 24x24  | 6,8         | 2 1/2 | 1 1/4 | 18 | Х    | Χ     |      |       | Χ    |
|       |        | 10,12,14,15 | 2 1/2 | 1 3/8 | 18 | Х    | Х     |      |       | Χ    |

#### \* - See SD-2007 for MIB option submittal Dimensions in inches

| Job:<br>Location:<br>Architect:<br>Engineer: | Submitted By: |                | T1100 & A1100 Plaque Faced Diffuser Steel or Aluminum |
|----------------------------------------------|---------------|----------------|-------------------------------------------------------|
| Contractor:                                  | SD-2006       | Rev: A (04/05) |                                                       |