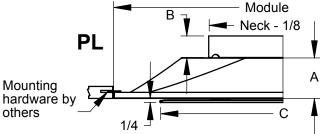

|       |        |             |       |       |    | Avai | lable | Fran | าe St | yles |
|-------|--------|-------------|-------|-------|----|------|-------|------|-------|------|
| Model | Module | Neck        | Α     | В     | С  | SF   | LT    | PL   | ΥM    | NR   |
| T1100 | 12x12  | 6           | 1 1/8 | 1 1/8 | 9  | Χ    | Χ     | Х    | Χ     |      |
|       |        | 8           | 1 1/8 | 1 1/4 | 9  | Х    | Х     | Х    | Χ     |      |
|       | 24x24  | 6,8         | 2 1/2 | 1 1/4 | 18 | Х    | Х     | Х    | Χ     | Χ    |
|       |        | 10,12,14,15 | 2 1/2 | 1 3/8 | 18 | Х    | Х     | Х    | Χ     | Χ    |
| A1100 | 24x24  | 6,8         | 2 1/2 | 1 1/4 | 18 | Х    | Χ     |      |       | Χ    |
|       |        | 10,12,14,15 | 2 1/2 | 1 3/8 | 18 | Х    | Х     |      |       | Χ    |