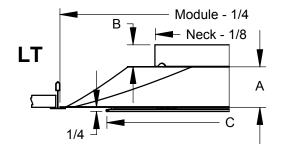

|       |        |             |       |       |    | Avai | lable | Fran | าe St | yles |
|-------|--------|-------------|-------|-------|----|------|-------|------|-------|------|
| Model | Module | Neck        | Α     | В     | С  | SF   | LT    | PL   | ΥM    | NR   |
| T1100 | 12x12  | 6           | 1 1/8 | 1 1/8 | 9  | Χ    | Χ     | Х    | Χ     |      |
|       |        | 8           | 1 1/8 | 1 1/4 | 9  | Х    | Х     | Х    | Χ     |      |
|       | 24x24  | 6,8         | 2 1/2 | 1 1/4 | 18 | Х    | Х     | Х    | Χ     | Χ    |
|       |        | 10,12,14,15 | 2 1/2 | 1 3/8 | 18 | Х    | Х     | Х    | Χ     | Χ    |
| A1100 | 24x24  | 6,8         | 2 1/2 | 1 1/4 | 18 | Х    | Χ     |      |       | Χ    |
|       |        | 10,12,14,15 | 2 1/2 | 1 3/8 | 18 | Х    | Х     |      |       | Χ    |