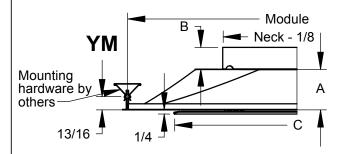

|       |        |             |       |       |    | Avai | lable | Fran | าe St | yles |
|-------|--------|-------------|-------|-------|----|------|-------|------|-------|------|
| Model | Module | Neck        | Α     | В     | С  | SF   | LT    | PL   | ΥM    | NR   |
| T1100 | 12x12  | 6           | 1 1/8 | 1 1/8 | 9  | Χ    | Χ     | Х    | Χ     |      |
|       |        | 8           | 1 1/8 | 1 1/4 | 9  | Х    | Х     | Х    | Χ     |      |
|       | 24x24  | 6,8         | 2 1/2 | 1 1/4 | 18 | Х    | Х     | Х    | Χ     | Χ    |
|       |        | 10,12,14,15 | 2 1/2 | 1 3/8 | 18 | Х    | Х     | Х    | Χ     | Χ    |
| A1100 | 24x24  | 6,8         | 2 1/2 | 1 1/4 | 18 | Х    | Χ     |      |       | Χ    |
|       |        | 10,12,14,15 | 2 1/2 | 1 3/8 | 18 | Х    | Х     |      |       | Χ    |