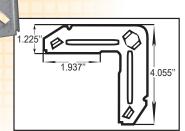

## **TDF CORNERS**

- TDF corners are designed for manual insertion on TDF connections.
- Manufactured from 16-gauge steel.
- Specialty metal gauges may vary.
- Nuts and Bolts are sold separately.

| Item # | <u>Code</u> | Description                           | Packaging |
|--------|-------------|---------------------------------------|-----------|
| 21255  | DOMF        | TDF Corner                            | 250/Box   |
| 21282  | DDF-SS      | TDF Stainless Steel Corner 300 Series | 250/Box   |
| 21283  | DDF-AL      | TDF Aluminum Corner                   | 250/Box   |
| 21285  | DDF-316SS   | TDF Stainless Steel Corner 316 Series | 250/Box   |

## **TDF STACKABLE CORNERS**

- Stackable TDF corners are for use in corner insertion machines
- Manufactured from 16-gauge steel. Specialty metal gauges may vary.
- TDF corners are designed for use on TDF connections.
- Available to ship as Stacked or Unstacked
- Nuts and Bolts are sold separately

| <u>ltem #</u>                                                | <u>Code</u> | Description                     | Packaging |  |
|--------------------------------------------------------------|-------------|---------------------------------|-----------|--|
| 21021                                                        | TDFS        | Stackable TDF Corner            | 250/Box   |  |
| 21023                                                        | TDFUS       | Unstacked Stackable TDF Corner* | 250/Box   |  |
| *20123 stackables are packed unstacked for manual insertion. |             |                                 |           |  |