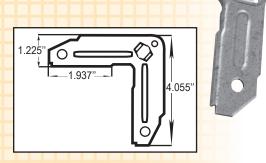

### **TDC CORNERS**

- TDC corners are designed for manual insertion on TDC connections.
- Manufactured of 16 gauge steel
- Specialty metal gauges may vary
- Nuts and Bolts are sold separately.

| Item # | <u>Code</u> | Description                           | Packaging |
|--------|-------------|---------------------------------------|-----------|
| 21254  | DOMC        | TDC Corner                            | 250/Box   |
| 21280  | DDC-SS      | TDC Stainless Steel Corner 300 Series | 250/Box   |
| 21281  | DDC-AL      | TDC Aluminum Corner                   | 250/Box   |
| 21284  | DDC-316SS   | TDC Stainless Steel Corner 316 Series | 250/Box   |

# **TDC STACKABLE CORNERS**

- Stackable TDC corners are for use in corner insertion machines
- Manufactured from 16-gauge steel
- Specialty metal gauges may vary
- TDC corners are designed for use on TDC connections
- Available to ship as Stacked or Unstacked

| <u>Item #</u>                                                | <u>Code</u> | Description                                  | Packaging |
|--------------------------------------------------------------|-------------|----------------------------------------------|-----------|
| 21020                                                        | TDCS        | Stackable TDC Corner                         | 250/Box   |
| 21022                                                        | TDCUS       | Unstacked Stackable TDC Corner*              | 250/Box   |
| 21265                                                        | DDCS-AL     | Stackable TDC Cornermatic™ Corner - Aluminum | 250/Box   |
| *20122 stackables are packed unstacked for manual insertion. |             |                                              |           |