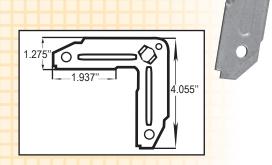

Transverse Duct Connection Systems (TDC) are produced by shops using flange forming machines. Like standard flange systems, they are designed to strengthen the duct wall. Dyn-O-Mate TDC Corners assist with the duct strengthening and connecting the duct sections together. All Dyn-O-Mate TDC Corners are a skid qty of 48 boxes except part #21245 Cornermatics which are 64 Boxes.

### **TDC CORNERS**

- TDC corners are designed for manual insertion on TDC connections.
- Manufactured of 16 gauge steel
- Specialty metal gauges may vary
- Nuts and Bolts are sold separately.

| Item # | <u>Code</u> | Description                           | Packaging |
|--------|-------------|---------------------------------------|-----------|
| 21254  | DOMC        | TDC Corner                            | 250/Box   |
| 21280  | DDC-SS      | TDC Stainless Steel Corner 300 Series | 250/Box   |
| 21281  | DDC-AL      | TDC Aluminum Corner                   | 250/Box   |
| 21284  | DDC-316SS   | TDC Stainless Steel Corner 316 Series | 250/Box   |