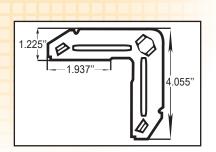

#### DURO TDF CORNERS Proudly Made in USA

Transverse Duct Flange Systems (TDF) are produced by shops using flange forming machines. Like standard flange systems, they're designed to strengthen the duct wall. Dyn-O-Mate TDF Corners assist with the duct strengthening and connecting the duct sections together. All Dyn-O-Mate TDF Corners are a skid qty of 48 boxes except part #21246 Cornermatics which are 64 Boxes.

## **TDF CORNERS**

- TDF corners are designed for manual insertion on TDF connections.
- Manufactured from 16-gauge steel.
- Specialty metal gauges may vary.
- Nuts and Bolts are sold separately.

| Item # | <u>Code</u> | Description                           | Packaging |
|--------|-------------|---------------------------------------|-----------|
| 21255  | DOMF        | TDF Corner                            | 250/Box   |
| 21282  | DDF-SS      | TDF Stainless Steel Corner 300 Series | 250/Box   |
| 21283  | DDF-AL      | TDF Aluminum Corner                   | 250/Box   |
| 21285  | DDF-316SS   | TDF Stainless Steel Corner 316 Series | 250/Box   |