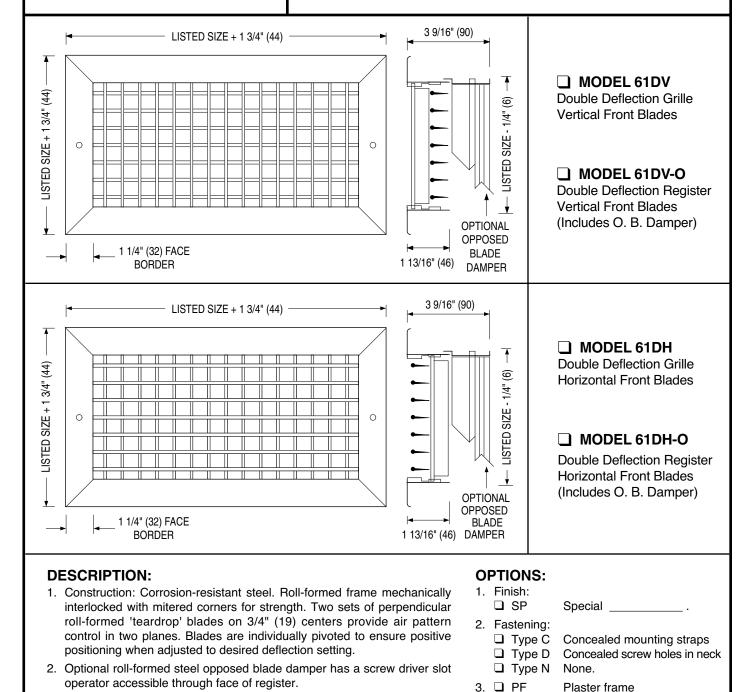

## STEEL SUPPLY GRILLES & REGISTERS DOUBLE DEFLECTION MODELS: 61DV(-O) AND 61DH(-O) TYPE S

Maximum size is 48" x 36" (1219 x 914).
Type S Surface mount frame has a 1 1/4" (32) face border and a 1" (25) overlap margin.