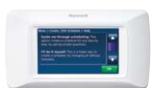

### LIKE NOTHING YOU'VE EVER SEEN

- Simple Touchscreen Technology no hidden doors or complex buttons
- High-Definition, Color Display\* visual clarity of the display is 3 times better than typical thermostats
- **Graphics** uses a graphical user interface to display information in a way that's easy to understand
- User Friendly consumers rated up to 10 times easier to use than other thermostats
- Tri-Lingual English, Spanish and French installation and display options
- Temperature Control On-Demand sense and remotely adjust temperature from anywhere in the home
- Added Information outdoor temperature and humidity displayed on screen \*Available in HD-High Definition (color) or SD-Standard Definition (black/white).

## **1** PRESTIGE THERMOSTAT

- Use as few as four wires\* to install Prestige to the desired location in the home
- Prestige is wired, but RedLINK<sup>™</sup>-enabled to communicate with other RedLINK-enabled devices in the home