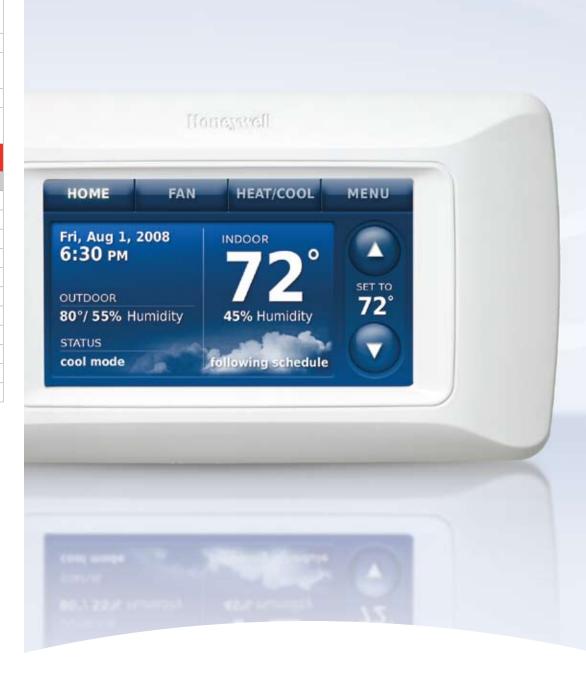

### LIKE NOTHING YOU'VE EVER SEEN

- Simple Touchscreen Technology no hidden doors or complex buttons
- High-Definition, Color Display\* visual clarity of the display is 3 times better than typical thermostats
- **Graphics** uses a graphical user interface to display information in a way that's easy to understand
- User Friendly consumers rated up to 10 times easier to use than other thermostats
- Tri-Lingual English, Spanish and French installation and display options
- Temperature Control On-Demand sense and remotely adjust temperature from anywhere in the home
- Added Information outdoor temperature and humidity displayed on screen \*Available in HD-High Definition (color) or SD-Standard Definition (black/white).

### MORE THAN JUST A PRETTY FACE

While Prestige thermostats are wired, they are enabled with RedLINK™ Wireless Technology inside — you can offer Wireless Technology endless possibilities for controlling and monitoring comfort with