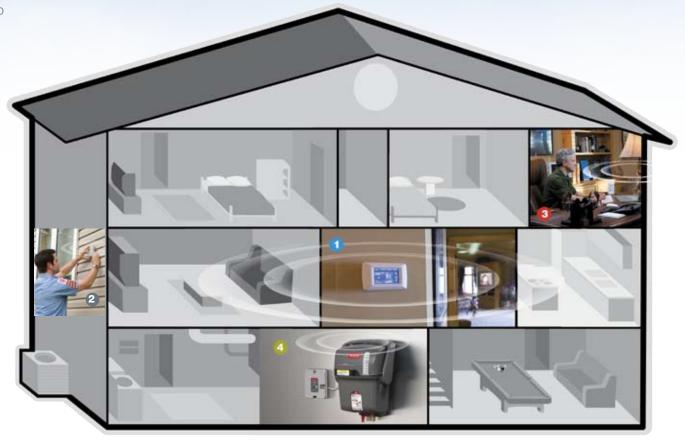

# Prestige™ Comfort Systems Application

With the perfect combination of engineering, high-resolution graphics and simple setup, Prestige redefines what a thermostat can do. See for yourself.

## **1** PRESTIGE THERMOSTAT

- Use as few as four wires\* to install Prestige to the desired location in the home
- Prestige is wired, but RedLINK<sup>™</sup>-enabled to communicate with other RedLINK-enabled devices in the home

### 2 WIRELESS OUTDOOR SENSOR\*\*

- Installs wirelessly with two simple screws and a touch of a button
- Displays outdoor temperature and humidity on Prestige and the Portable Comfort Control
- Features weather-resistant cover and lithium batteries for reliable performance in any climate
- Up to a 5-year battery life

# 3 PORTABLE COMFORT CONTROL

- Easily connects with the touch of a button to communicate and work with Prestige
- Gives homeowners the freedom to sense temperature and make adjustments from any room in the home
- Displays outdoor temperature and humidity when used with the Wireless Outdoor Sensor\*\*
- Can be paged if lost through an audible noise from Prestige

### **4** WIRELESS HUMIDITY CONTROL

- Use a RedLINK-enabled TrueSTEAM<sup>™</sup> Humidification System with a Wireless Adapter to communicate and control humidity from Prestige without running new wires to the living space. Prestige also controls whole-house dehumidifiers like the Honeywell TrueDRY<sup>™</sup>.
- Communicates with Wireless Outdoor Sensor to automatically control humidity to proper levels