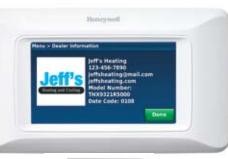

d's first high-definition, full-color thermostat that redefines how a thermostat can look and what a thermostat can do. There's simply nothing else like it.

### The Simplicity

#### INSTALLS IN MINUTES, PROGRAMS ITSELF

Prestige's patented, interview-based setup screens use natural language to ask questions like "How many stages of heating are you running?" to guide installers through setup with no need for an installation manual. The same interview process is used for homeowner setup. After answering the questions, it programs itself — so they don't have to.

And if you do have a question, simply press the HELP button. The on-board manual gives definitions and directions for every screen.







User-Friendly Questions

Simple Setup

On-Screen Help

### The Convenience

DOWNLOAD AND GO



After installing Prestige for a specific type of equipment, simply download the settings to a standard USB drive and transfer them to all future jobs where you use Prestige with the same type of equipment. It's that easy. The same USB drive can be used to upload your full-color business logo on the screen for customization of service reminders, giving homeowners on-screen access to you.



### WIRELESS HUMIDITY CONTROL

Increase homeowner satisfaction with Prestige by controlling both temperature and humidity with one control. Homeowners will appreciate having only one control on their wall just as much as they'll like using the sliding humidity scale on the Prestige Comfort System. And because it communicates wirelessly to TrueSTEAM™ humidifiers, you'll have faster installation without