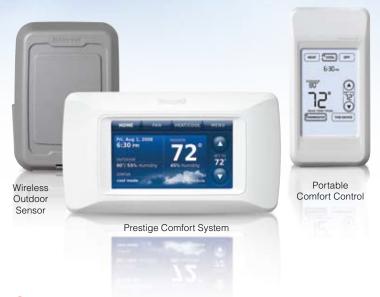

## Prestige<sup>™</sup> Comfort Systems

### SET YOURSELF APART

For the industry's best contractors that want to set themselves apart, there's Prestige<sup>™</sup> Comfort Systems. Prestige is the world's first high-definition, full-color thermostat that redefines how a thermostat can look and what a thermostat can do. There's simply nothing else like it...

Honeywell system enhancements like the Portable Comfort Control, Wireless Outdoor Sensor and TrueSTEAM™ Humidification System.

## **1** PRESTIGE THERMOSTAT

- Use as few as four wires\* to install Prestige to the desired location in the home
- Prestige is wired, but RedLINK<sup>™</sup>-enabled to communicate with other RedLINK-enabled devices in the home

### 2 WIRELESS OUTDOOR SENSOR\*\*

- Installs wirelessly with two simple screws and a touch of a button
- Displays outdoor temperature and humidity on Prestige and the Portable Comfort Control
- Features weather-resistant cover and lithium batteries for reliable performance in any climate
- Up to a 5-year battery life

# 3 PORTABLE COMFORT CONTROL

- Easily connects with the touch of a button to communicate and work with Prestige
- Gives homeowners the freedom to sense temperature and make adjustments from any room in the home
- Displays outdoor temperature and humidity when used with the Wireless Outdoor Sensor\*\*
- Can be paged if lost through an audible noise from Prestige