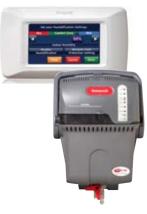

### WIRELESS HUMIDITY CONTROL

Increase homeowner satisfaction with Prestige by controlling both temperature and humidity with one control. Homeowners will appreciate having only one control on their wall just as much as they'll like using the sliding humidity scale on the Prestige Comfort System. And because it communicates wirelessly to TrueSTEAM™ humidifiers, you'll have faster installation without pulling new wires to the thermostat.

### **4** WIRELESS HUMIDITY CONTROL

- Use a RedLINK-enabled TrueSTEAM<sup>™</sup> Humidification System with a Wireless Adapter to communicate and control humidity from Prestige without running new wires to the living space. Prestige also controls whole-house dehumidifiers like the Honeywell TrueDRY<sup>™</sup>.
- Communicates with Wireless Outdoor Sensor to automatically control humidity to proper levels