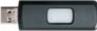

### The Convenience

DOWNLOAD AND GO

After installing Prestige for a specific type of equipment, simply download the settings to a standard USB drive and transfer them to all future jobs where you use Prestige with the same type of equipment. It's that easy. The same USB drive can be used to upload your full-color business logo on the screen for customization of service reminders, giving homeowners on-screen access to you.