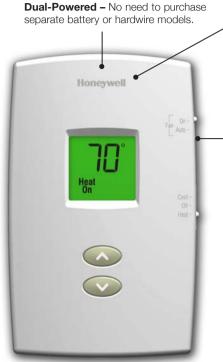

# **Budget Programmable and Non-Programmable Thermostats**

When budget rules out using higher value thermostats, provide your customers with an option that fits their needs with Honeywell's PRO 1000 Non-Programmable and PRO 2000 Programmable Builder Series Thermostats. Perfect for multi-family housing developments or apartment complexes,

PRO series thermostats feature the quality, reliability and performance that you can expect from Honeywell at a price that's just right.

## RIGHT BRAND, RIGHT PRICE.

Make More Money – Get a premium for selling Honeywell thermostats - they're the #1 choice of homeowners.

Application
Flexibility – Up to 2
Heat/1 Cool heat
pump and
conventional

### PRO 1000/2000 Builder Series Thermostats

| t/1 Cool Non-Programmable |
|---------------------------|
| t/1 Cool Non-Programmable |
| t/1Cool Programmable      |
| t/1 Cool Programmable     |
| 1                         |