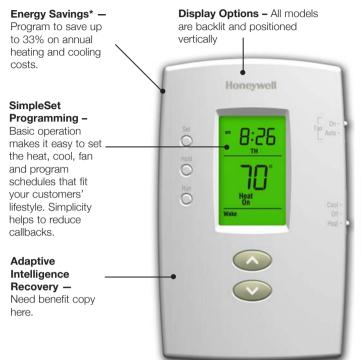

## RIGHT BRAND, RIGHT PRICE.

Make More Money – Get a premium for selling Honeywell thermostats - they're the #1 choice of homeowners.

Application
Flexibility – Up to 2
Heat/1 Cool heat
pump and
conventional

\*PRO 2000 models only. If used as directed, programmable thermostats can save up to 33% on annual heating and cooling costs. Savings may vary depending on geographic region and usage