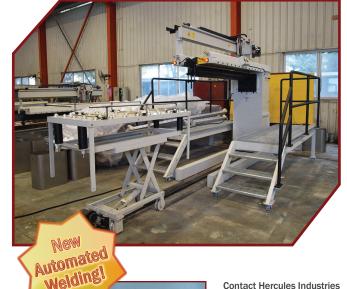

Specialized is

LESS EXPENSIVE, CLEANER, Welding Now FASTER & MORE CONSISTENT

★ With Hercules' New PLS120 Automated ★ **Longitudinal & Circumferential Seam Weld System** 

Let Hercules handle your welding, and have it done quickly and consistently every time.

### Hercules continues to invest in the latest advancements in welding technology.

We are pleased to announce our new state-of-the-art PLS120 Automatic Welding System at our Commercial Division in Denver, CO. Hercules can provide quality welded products with quick turnaround, at a competitive price.

# **SPECIALIZED**

The PLS120 Seam Weld System is extremely versatile, able to handle virtually any aspect of specialized welding.

The PLS120 features a 10' longitudinal seam capacity. and includes gas back-up inserts for purging.

With both **MIG** and **TIG** welding capabilities, the automatic welder can work with materials including, but not limited to: