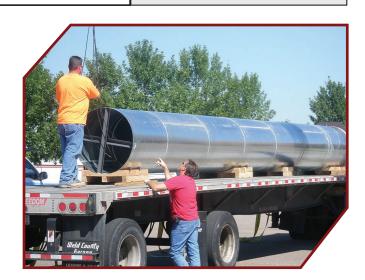

The PLS120 features a 10' longitudinal seam capacity. and includes gas back-up inserts for purging.

With both **MIG** and **TIG** welding capabilities, the automatic welder can work with materials including, but not limited to:

- Galvanized Steel
  Stainless Steel
- Black Iron
  Aluminum
  Paint Lock

Call Hercules Industries today, we would be happy to provide an estimate on your project. Let us show you how quick, easy and inexpensive specialized welding solutions can be!