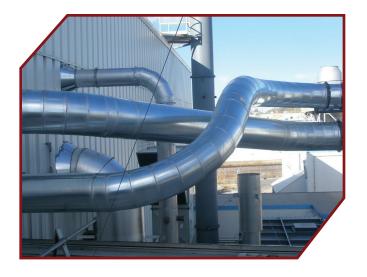

# **SPECIALIZED**

The PLS120 Seam Weld System is extremely versatile, able to handle virtually any aspect of specialized welding.

### **Applications include:**

- Exhaust stacks
- Dust collection systems
- Grease duct
- Vacuum systems
- Laundry / linen chutes
- Waste / recyclable material chutes
- **Fully welded venting systems**
- **Vehicle exhaust systems**
- Welded sleeves various lengths
- Large welding projects