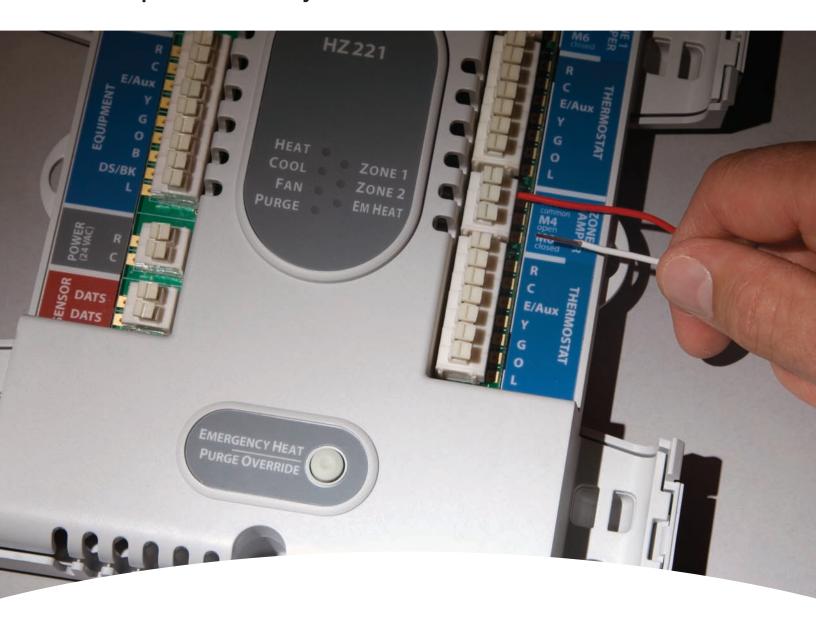

# Honeywell

HZ221 is the ideal solution for single stage heat-pump with auxiliary heat applications at an affordable price. Requires no configuration and makes installation quick and easy. Built with TrueZONE innovation and Honeywell reliability.