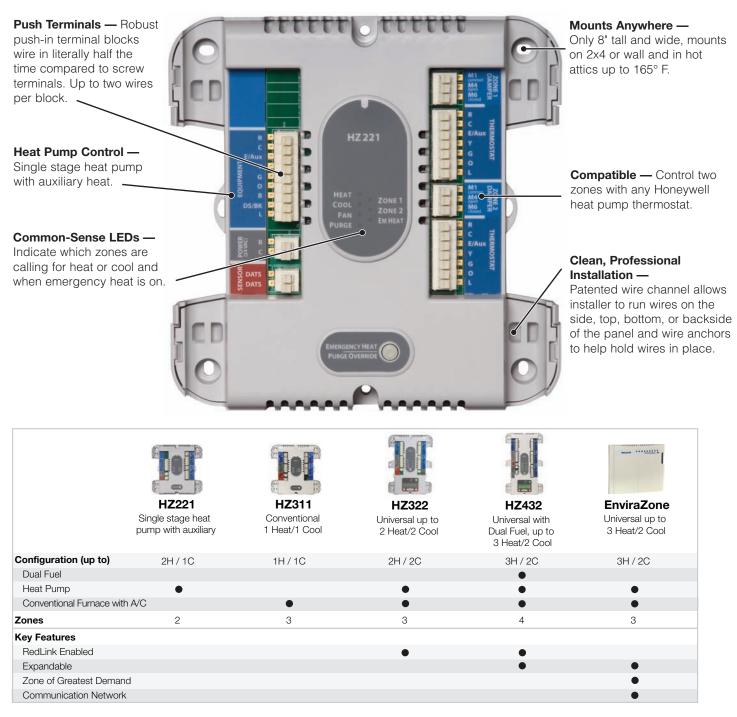

# Honeywell

HZ221 is the ideal solution for single stage heat-pump with auxiliary heat applications at an affordable price. Requires no configuration and makes installation quick and easy. Built with TrueZONE innovation and Honeywell reliability.